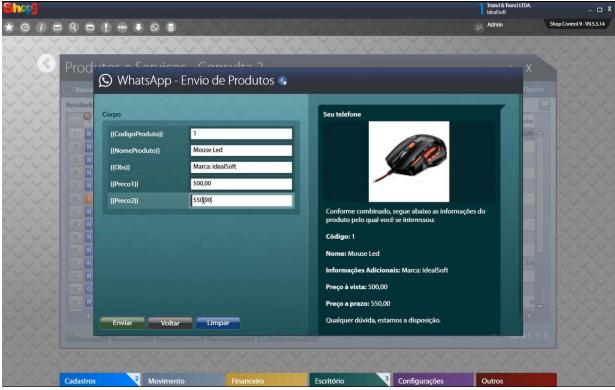

### Novo WhatsApp

A IdealSoft está lançando o novo módulo **WhatsApp!** Com ele sua empresa poderá ter acesso à diversas ferramentas exclusivas que combinam eficiência no atendimento com a praticidade de não precisar mudar de programa ou tela para continuar sua rotina.

Crie caixas de mensagens para dividir e organizar os setores; escolha quais funcionários poderão utilizar o sistema de troca de mensagens; crie respostas automáticas para direcionar seus clientes; envie fotos, áudios e vídeos para demonstrar seus produtos e serviços ou mesmo já inicie uma venda diretamente da tela de conversas.

Tudo isso sem limitação de quantidade de usuários e com a mobilidade de continuar suas conversas em seu celular, através do nosso aplicativo MobileView.

Hoje, mais do que nunca, ter a empresa em suas mãos é uma garantia de facilidade de gestão e controle. Com o Shop Control 9 você terá isso e muito mais!