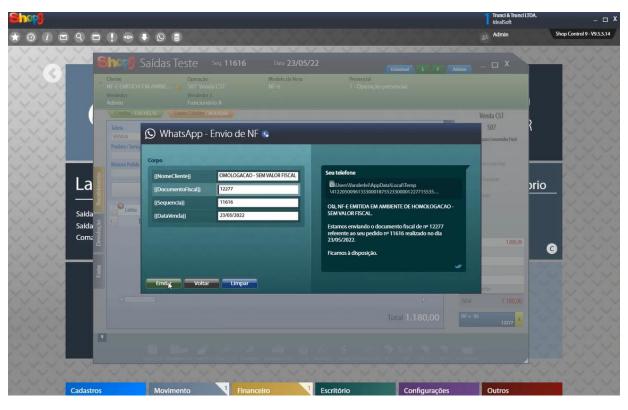

A tela de vendas verifica se o cliente está cadastrado no programa de pontos e, com base na confirmação de um token em seu celular, disponibiliza o valor configurado a ser aplicado nos produtos que estão sendo comprados.