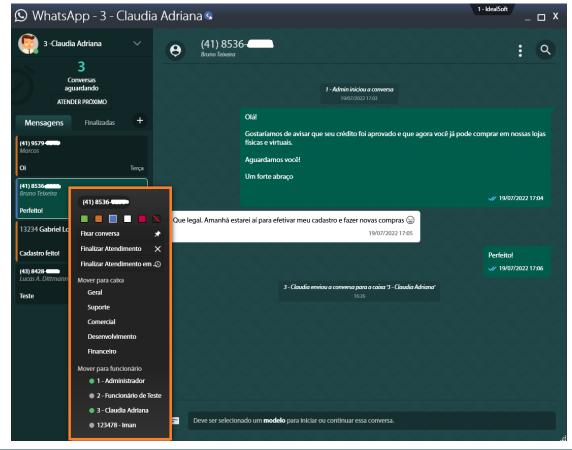

### Novo WhatsApp

A IdealSoft está lançando o novo módulo **WhatsApp!** Com ele sua empresa poderá ter acesso à diversas ferramentas exclusivas que combinam eficiência no atendimento com a praticidade de não precisar mudar de programa ou tela para continuar sua rotina.

Crie caixas de mensagens para dividir e organizar os setores; escolha quais funcionários poderão utilizar o sistema de troca de mensagens; crie respostas automáticas para direcionar seus clientes; envie fotos, áudios e vídeos para demonstrar seus produtos e serviços ou mesmo já inicie uma venda diretamente da tela de conversas.

Tudo isso sem limitação de quantidade de usuários e com a mobilidade de continuar suas conversas em seu celular, através do nosso aplicativo MobileView.

Hoje, mais do que nunca, ter a empresa em suas mãos é uma garantia de facilidade de gestão e controle. Com o Shop Control 9 você terá isso e muito mais!