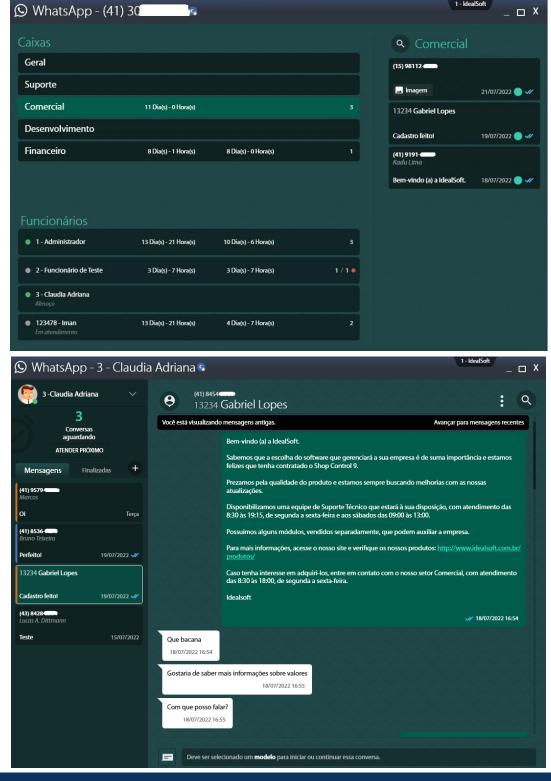

### Novo WhatsApp

A IdealSoft está lançando o novo módulo **WhatsApp!** Com ele sua empresa poderá ter acesso à diversas ferramentas exclusivas que combinam eficiência no atendimento com a praticidade de não precisar mudar de programa ou tela para continuar sua rotina.

Crie caixas de mensagens para dividir e organizar os setores; escolha quais funcionários poderão utilizar o sistema de troca de mensagens; crie respostas automáticas para direcionar seus clientes; envie fotos, áudios e vídeos para demonstrar seus produtos e serviços ou mesmo já inicie uma venda diretamente da tela de conversas.

Tudo isso sem limitação de quantidade de usuários e com a mobilidade de continuar suas conversas em seu celular, através do nosso aplicativo MobileView.

Hoje, mais do que nunca, ter a empresa em suas mãos é uma garantia de facilidade de gestão e controle. Com o Shop Control 9 você terá isso e muito mais!