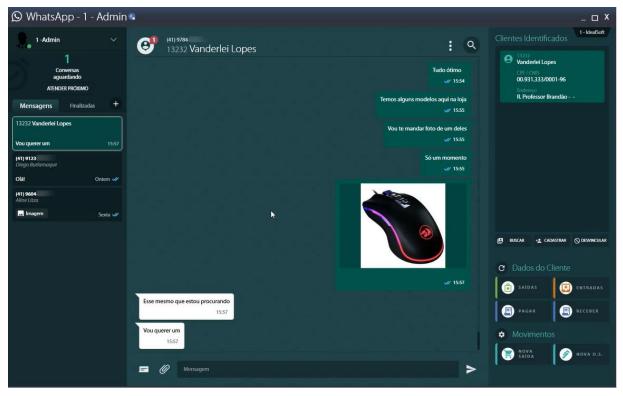

### Novo WhatsApp

A IdealSoft está lançando o novo módulo **WhatsApp!** Com ele sua empresa poderá ter acesso à diversas ferramentas exclusivas que combinam eficiência no atendimento com a praticidade de não precisar mudar de programa ou tela para continuar sua rotina.

Crie caixas de mensagens para dividir e organizar os setores; escolha quais funcionários poderão utilizar o sistema de troca de mensagens; crie respostas automáticas para direcionar seus clientes; envie fotos, áudios e vídeos para demonstrar seus produtos e serviços ou mesmo já inicie uma venda diretamente da tela de conversas.

Tudo isso sem limitação de quantidade de usuários e com a mobilidade de continuar suas conversas em seu celular, através do nosso aplicativo MobileView.

Hoje, mais do que nunca, ter a empresa em suas mãos é uma garantia de facilidade de gestão e controle. Com o Shop Control 9 você terá isso e muito mais!